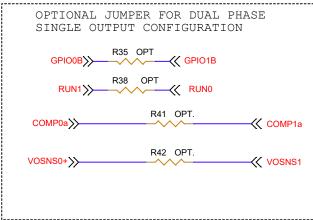

## ALL PARTS ON THIS PAGE ARE FOR DEMO ONLY, NOT NEEDED IN CUSTOMER DESIGN

| CUSTOMER NOTICE                                                                                                                                                                                                                                                                                                                                                                                                   | APPROVALS |        | ANALOG POWER BY                                                         |                           |                             |              |
|-------------------------------------------------------------------------------------------------------------------------------------------------------------------------------------------------------------------------------------------------------------------------------------------------------------------------------------------------------------------------------------------------------------------|-----------|--------|-------------------------------------------------------------------------|---------------------------|-----------------------------|--------------|
| ANALOG DEVICES HAS MADE A BEST EFFORT TO DESIGN A CIRCUIT THAT MEETS CUSTOMER: SUPPLIED SPECIFICATIONS; HOWEVER, IT REMAINS THE CUSTOMER'S RESPONSIBILITY TO VERIFY PROPER AND RELIABLE OPERATION IN THE ACTUAL APPLICATION. COMPONENT SUBSTITUTION AND PRINTED CIRCUIT BOARD LAYOUT MAY SIGNIFICANTLY AFFECT CIRCUIT PERFORMANCE OR RELIABILITY. CONTACT ANALOG DEVICES APPLICATIONS ENGINEERING FOR ASSISTANCE. | PCB DES.  | HZ     | DEVICES   LIIIT/K.                                                      |                           |                             |              |
|                                                                                                                                                                                                                                                                                                                                                                                                                   | APP ENG.  | Yan L. | www.analog.com Phone: (408)432-1900                                     |                           |                             |              |
|                                                                                                                                                                                                                                                                                                                                                                                                                   |           |        | TITLE: SCHEMATIC                                                        |                           |                             |              |
|                                                                                                                                                                                                                                                                                                                                                                                                                   |           |        | ULTRATHIN DUAL STEP-DOWN uMODULE REGULATOR WITH POWER SYSTEM MANAGEMENT |                           |                             |              |
|                                                                                                                                                                                                                                                                                                                                                                                                                   |           |        |                                                                         | 686BEV                    | SCHEMATIC NO. AND REVISION: |              |
| THIS CIRCUIT IS PROPRIETARY TO ANALOG DEVICES AN SUPPLIED FOR USE WITH ANALOG DEVICES PARTS.                                                                                                                                                                                                                                                                                                                      | dio di    |        | SKU NO. DC3089A                                                         |                           | DC3089A2                    |              |
|                                                                                                                                                                                                                                                                                                                                                                                                                   |           |        | SIZE: N/A                                                               | DATE: Tuesday, May 24, 20 | )22                         | SHEET 2 OF 3 |