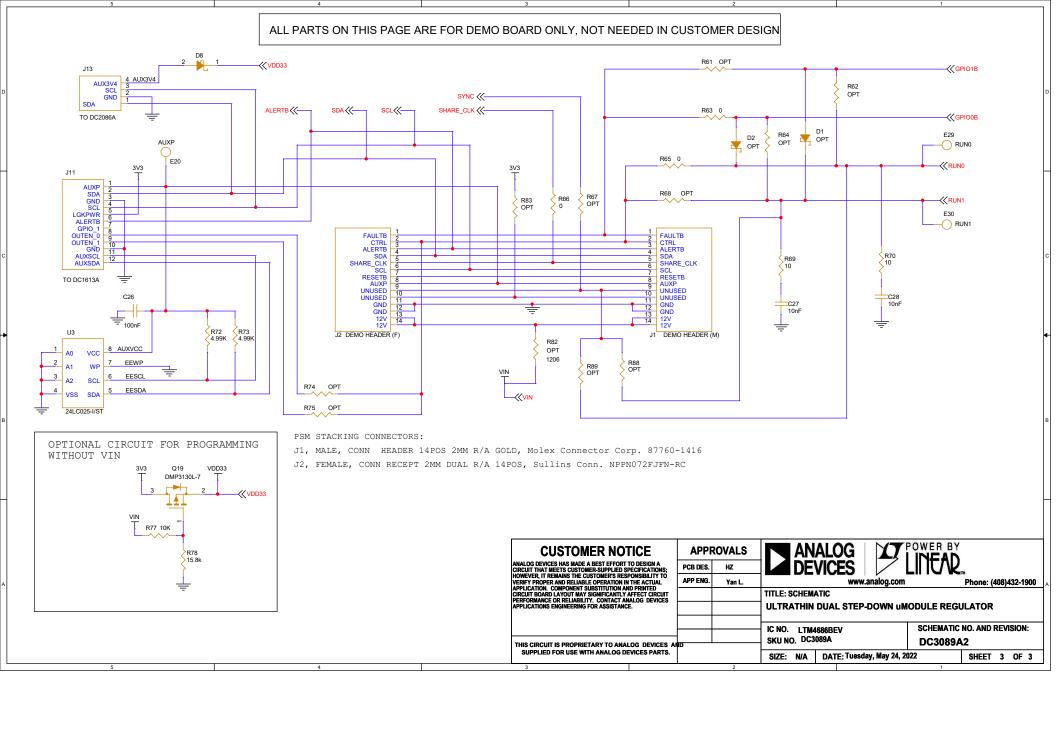

## ALL PARTS ON THIS PAGE ARE FOR DEMO ONLY, NOT NEEDED IN CUSTOMER DESIGN

| CUSTOMER NOTICE                                                                                                                                                                                                                                                                                                                                                                                                   | APPROVALS |        | ANALOG POWER BY                                                         |                           |                             |              |
|-------------------------------------------------------------------------------------------------------------------------------------------------------------------------------------------------------------------------------------------------------------------------------------------------------------------------------------------------------------------------------------------------------------------|-----------|--------|-------------------------------------------------------------------------|---------------------------|-----------------------------|--------------|
| ANALOG DEVICES HAS MADE A BEST EFFORT TO DESIGN A CIRCUIT THAT MEETS CUSTOMER: SUPPLIED SPECIFICATIONS; HOWEVER, IT REMAINS THE CUSTOMER'S RESPONSIBILITY TO VERIFY PROPER AND RELIABLE OPERATION IN THE ACTUAL APPLICATION. COMPONENT SUBSTITUTION AND PRINTED CIRCUIT BOARD LAYOUT MAY SIGNIFICANTLY AFFECT CIRCUIT PERFORMANCE OR RELIABILITY. CONTACT ANALOG DEVICES APPLICATIONS ENGINEERING FOR ASSISTANCE. | PCB DES.  | HZ     | DEVICES   LIIIT/K.                                                      |                           |                             |              |
|                                                                                                                                                                                                                                                                                                                                                                                                                   | APP ENG.  | Yan L. | www.analog.com Phone: (408)432-1900                                     |                           |                             |              |
|                                                                                                                                                                                                                                                                                                                                                                                                                   |           |        | TITLE: SCHEMATIC                                                        |                           |                             |              |
|                                                                                                                                                                                                                                                                                                                                                                                                                   |           |        | ULTRATHIN DUAL STEP-DOWN uMODULE REGULATOR WITH POWER SYSTEM MANAGEMENT |                           |                             |              |
|                                                                                                                                                                                                                                                                                                                                                                                                                   |           |        |                                                                         | 686BEV                    | SCHEMATIC NO. AND REVISION: |              |
| THIS CIRCUIT IS PROPRIETARY TO ANALOG DEVICES AN SUPPLIED FOR USE WITH ANALOG DEVICES PARTS.                                                                                                                                                                                                                                                                                                                      | dio di    |        | SKU NO. DC3089A                                                         |                           | DC3089A2                    |              |
|                                                                                                                                                                                                                                                                                                                                                                                                                   |           |        | SIZE: N/A                                                               | DATE: Tuesday, May 24, 20 | )22                         | SHEET 2 OF 3 |