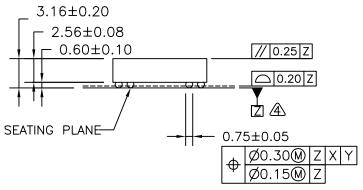

**BOTTOM VIEW** 

SIDE VIEW

## NOTES:

- ALL DIMENSIONS ARE IN MILLIMETERS UNLESS OTHERWISE SPECIFIED.
- 2. MATERIAL MUST COMPLY WITH BANNED AND RESTRICTED SUBSTANCES SPEC # 10-0131.
- 3. THE BASIC SOLDER BALL GRID PITCH IS 1.27 MM.
- PRIMARY DATUM Z AND SEATING PLANES ARE DEFINED BY THE SPHERICAL CROWNS OF THE SOLDER BALLS.
- A1 CORNER MUST BE IDENTIFIED BY LASER MARK ON TOP PACKAGE.
- 6. ALL DIMENSIONS APPLY TO LEADED (-), LEAD FREE (+) PKG. CODES.
- 7. PACKAGE CDDE: V36-1

## 

TITLE:

PACKAGE OUTLINE, 36 BALLS PBGA, W/ CRYSTAL 11.43.x10.16x3.16mm, 1.27mm PITCH, 2 LAYER

APPROVAL EDEN CHEN 09/06/10 DOCUMENT CONTROL NO.

21 - 0363

REV.