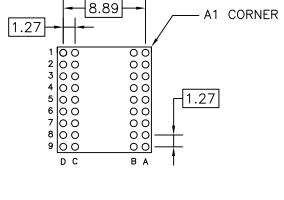

**BOTTOM VIEW** 

SIDE VIEW

## NOTES:

- ALL DIMENSIONS ARE IN MILLIMETERS UNLESS OTHERWISE SPECIFIED.
- 2. MATERIAL MUST COMPLY WITH BANNED AND RESTRICTED SUBSTANCES SPEC # 10-0131.
- 3. THE BASIC SOLDER BALL GRID PITCH IS 1.27 MM.
- PRIMARY DATUM Z AND SEATING PLANES ARE DEFINED BY THE SPHERICAL CROWNS OF THE SOLDER BALLS.
- A1 CORNER MUST BE IDENTIFIED BY LASER MARK ON TOP PACKAGE.
- 6. ALL DIMENSIONS APPLY TO LEADED (-), LEAD FREE (+) PKG. CODES.
- 7. PACKAGE CDDE: V36-1

## 

TITLE:

PACKAGE OUTLINE, 36 BALLS PBGA, W/ CRYSTAL 11.43.x10.16x3.16mm, 1.27mm PITCH, 2 LAYER

APPROVAL EDEN CHEN 09/06/10 DOCUMENT CONTROL NO.

21 - 0363

REV.