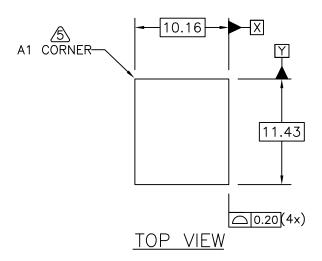

## NOTES:

- ALL DIMENSIONS ARE IN MILLIMETERS UNLESS OTHERWISE SPECIFIED.
- 2. MATERIAL MUST COMPLY WITH BANNED AND RESTRICTED SUBSTANCES SPEC # 10-0131.
- 3. THE BASIC SOLDER BALL GRID PITCH IS 1.27 MM.
- PRIMARY DATUM Z AND SEATING PLANES ARE DEFINED BY THE SPHERICAL CROWNS OF THE SOLDER BALLS.
- A1 CORNER MUST BE IDENTIFIED BY LASER MARK ON TOP PACKAGE.
- 6. ALL DIMENSIONS APPLY TO LEADED (-), LEAD FREE (+) PKG. CODES.
- 7. PACKAGE CDDE: V36-1

## 

TITLE:

PACKAGE OUTLINE, 36 BALLS PBGA, W/ CRYSTAL 11.43.x10.16x3.16mm, 1.27mm PITCH, 2 LAYER

APPROVAL EDEN CHEN 09/06/10 DOCUMENT CONTROL NO.

21 - 0363

REV.