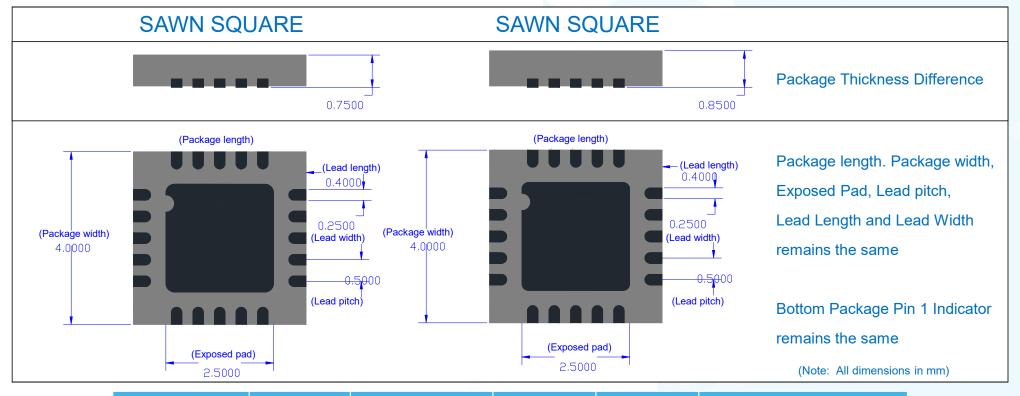

## Package Outline Drawing

| Body Size (mm) | Lead Count | Lead Pitch (mm) | 0.75mm<br>Sawn POD | 0.85mm<br>Sawn POD | Exposed Pad Size (mm) |  |
|----------------|------------|-----------------|--------------------|--------------------|-----------------------|--|
| 4x4            | 20         | 0.50            | CP-20-10           | CP-20-22           | 2.50                  |  |

## Package Outline Drawing (Dimensional Analysis)

| Body<br>Size<br>(mm) | Lead<br>Count | Sawn Type 0.75mm LFCSP |                           |                        |                       | Sawn Type 0.85mm LFCSP |                           |                        |                       |  |
|----------------------|---------------|------------------------|---------------------------|------------------------|-----------------------|------------------------|---------------------------|------------------------|-----------------------|--|
|                      |               | POD<br>Spec            | E-pad<br>Size<br>(mm sq.) | Lead<br>Length<br>(mm) | Lead<br>Width<br>(mm) | POD<br>Spec            | E-pad<br>Size<br>(mm sq.) | Lead<br>Length<br>(mm) | Lead<br>Width<br>(mm) |  |
| 4x4                  | 20            | CP-20-10               | 2.50<br>(+/- 0.15)        | 0.40<br>(+/- 0.10)     | 0.25<br>(+/- 0.05)    | CP-20-22               | 2.50<br>(+/- 0.15)        | 0.40<br>(+/- 0.10)     | 0.25<br>(+/- 0.05)    |  |